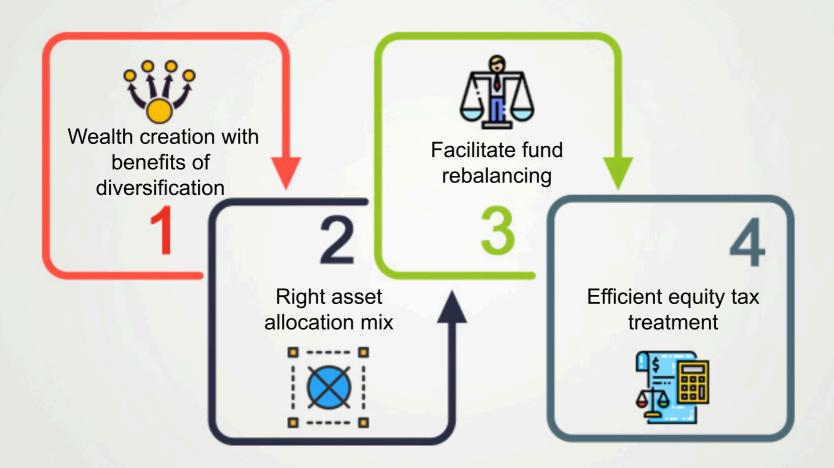

## Did you know the benefits of HSBC Equity Hybrid Fund?

- 1. Higher equity exposure helps achieve growth and increase the potential of beating inflation
- 2. Right mix of asset classes helps achieve better risk-adjusted returns
- 3. Benefit from portfolio re-balancing
- 4. Get equity taxation benefits in a dual asset class portfolio and get better returns